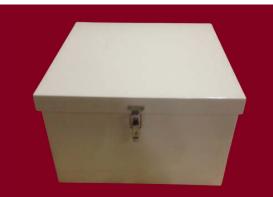

## GRP: Storage cabinet DP-29

Dupolco cabinets are designed for (tough) marine and industrial conditions. Manufactured from durable GRP material. All cabinets are manufactured with stainless steel locks and hinges. The cabinets can be configured to suit different storage requirements.

## **TECHNISCHE SPECIFICATIES**

| Dimensions            | 625 x 625 x 390 (HxLxD)   |
|-----------------------|---------------------------|
| Apereture dimensions  | 590 x 590 x 380 (HxLxD)   |
| Angle of door opening | 110°                      |
| Weight                | 6 kg                      |
| Material              | GRP                       |
|                       | Safety Green RAL 6002     |
|                       | Firefighting Red RAL 3000 |
|                       | Safety Orange RAL 2009    |
| Color                 | Lifesaving White RAL 9010 |
| IP rating             |                           |
| Door catch            | Nylon                     |
| Door handle           | SS 304                    |
| Hinges                | SS 304                    |
| Seal                  |                           |
| Reinforcement         |                           |
| Lettering             | Wit                       |
| Approvals             | CE                        |
|                       |                           |

GRP Safety cabinet: DP-29 IP56 and Lloyds certified.