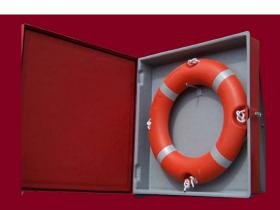

## GRP: Storage cabinet DP-15

Dupolco cabinets are designed for (tough) marine and industrial conditions. Manufactured from durable GRP material. All cabinets are manufactured with stainless steel locks and hinges. The cabinets can be configured to suit different storage requirements.

## Room to store:

- 2.5kg or 4.5kg lifebuoy
- Thorowing line (30m)
- Safety light
- Options
- Shelve
- Ventilation
- Flame retardant version
- Lettering
- ss 316
- Different colour

GRP Safety cabinet: DP-15 IP56 and Lloyds certified.